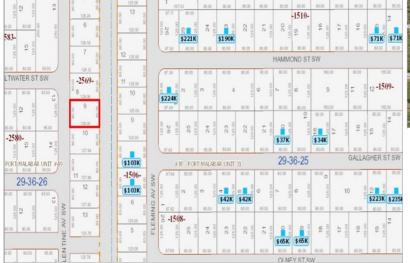

## 2565 VALENTINE AVE. SW

PALM BAY, FL 32908

## \$22,000.00 | .24 ACRE LOT |

ПĒ

View Online: http://2565valentineave.homeis4sale.com For Instant Photos: Text 115059 To 415-877-1411

**Call Lynn Now for more properties 321-427-6788!**2565 Valentine Ave. SW Palm Bay, FL 32908 - Well Water, Septic .24 acre lot . NO HOA!