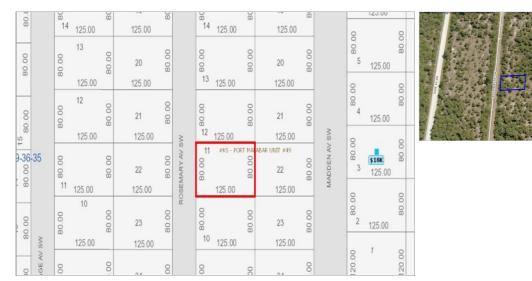

## 3019 ROSEMARY AVE. SW

PALM BAY, FL 32908

## \$24,000.00 | .24 ACRE LOT |

View Online: http://www.mysinglepropertywebsites.com/102690 For Instant Photos: Text 271126 To 415-877-1411

Present your offer Now before you have Competition! Call Lynn Now 321-427-6788! 3019 Rosemary Ave. SW Palm Bay, FL 32908 - Well Water, Septic .24 acre lot . NO HOA!

Click here for MLS link

Visit: http://www.BurleyProperties.com/ for more details & Broker contact information. Lynn has several other properties as well! Call Lynn today 321-427-6788!

• .24 Acre Lot

Buildable