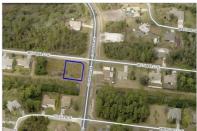

## 1096 WESTUNDER ST. SE

PALM BAY, FL 32909

**\$31,000.** | .26 ACRE LOT |

View Online: http://www.mysinglepropertywebsites.com/102692 For Instant Photos: Text 526405 To 415-877-1411

Call Lynn Now 321-427-6788! 1096 Westunder St. SE. SE Palm Bay, FL 32909 - Well Water, Septic .26 acre corner lot . NO HOA!

Click here for MLS Sheet

Visit: http://www.BurleyProperties.com/ for more details & Broker contact information. Lynn has several other properties as well! Call Lynn today 321-427-6788!

- Buildable!
- .26 Acre Lot