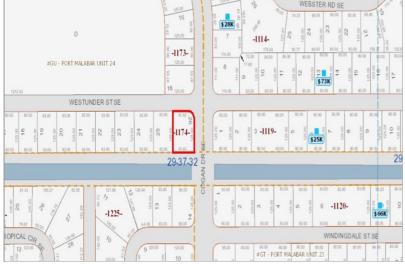

## 1096 WESTUNDER ST. SE

PALM BAY, FL 32909

**\$31,000.** | .26 ACRE LOT |

View Online: http://www.mysinglepropertywebsites.com/102692 For Instant Photos: Text 526405 To 415-877-1411

Call Lynn Now 321-427-6788! 1096 Westunder St. SE. SE Palm Bay, FL 32909 - Well Water, Septic .26 acre corner lot . NO HOA!

Click here for MLS Sheet

Visit: http://www.BurleyProperties.com/ for more details & Broker contact information. Lynn has several other properties as well! Call Lynn today 321-427-6788!

- Buildable!
- .26 Acre Lot