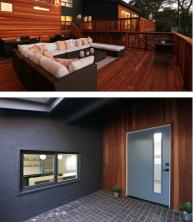

This one of a kind Mount Washington 4bed/4bath stunner, with rare combination of dramatic spacious interior, large grassy backyard and hillside views will leave you awestruck at every turn. Each room has been masterfully designed to make the best use of the space and offers tranquil sunny hillside and city light views. Hardwood floors, designer light fixtures and huge vaulted ceilings with skylights accompany the stunning views. The perfect chef's kitchen w/stainless steel appliances, quartz countertops, Italian Bertazzoni cooking range, huge custom built island and deep pantry looks over the massive family room w/ oversized glass sliders opening up to your custom built deck. The master suite boasts a private covered balcony as well as a luxurious en-suite complete w/floating twin vanity, deep soaking tub, and an ultra large walk-in-closet. Double french doors lead out to the wood back deck that is large enough to serve as a second-living room while also providing a private...

- Large grassy back yard
- Hillside Views
- Hardwood floors
- Vaulted ceilings and skylights
- Quartz countertops
- Bertazzoni cooking range
- Huge custom built island and deep pantry

DRE#

Private covered balcony