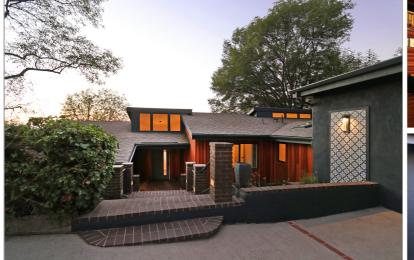

## 717 DANFORTH DR

MOUNT WASHINGTON , CA 90065

**\$1,925,000** | 4 BEDS | 4 BATHROOMS | 2 CAR GARAGE | 3285 SQUARE FEET

View Online: http://www.mysinglepropertywebsites.com/76622 For Instant Photos: Text 828897 To 415-877-1411

This one of a kind Mount Washington 4bed/4bath stunner, with rare combination of dramatic spacious interior, large grassy backyard and hillside views will leave you awestruck at every turn. Each room has been masterfully designed to make the best use of the space and offers tranquil sunny hillside and city light views. Hardwood floors, designer light fixtures and huge vaulted ceilings with skylights accompany the stunning views. The perfect chef's kitchen w/stainless steel appliances, quartz countertops, Italian Bertazzoni cooking range, huge custom built island and deep pantry looks over the massive family room w/ oversized glass sliders opening up to your custom built deck. The master suite boasts a private covered balcony as well as a luxurious en-suite complete w/floating twin vanity, deep soaking tub, and an ultra large walk-in-closet. Double french doors lead out to the wood back deck that is large enough to serve as a second-living room while also providing a private...