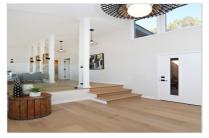

This one of a kind Mount Washington 4bed/4bath stunner, with rare combination of dramatic spacious interior, large grassy backyard and hillside views will leave you awestruck at every turn. Each room has been masterfully designed to make the best use of the space and offers tranquil sunny hillside and city light views. Hardwood floors, designer light fixtures and huge vaulted ceilings with skylights accompany the stunning views. The perfect chef's kitchen w/stainless steel appliances, quartz countertops, Italian Bertazzoni cooking range, huge custom built island and deep pantry looks over the massive family room w/ oversized glass sliders opening up to your custom built deck. The master suite boasts a private covered balcony as well as a luxurious en-suite complete w/floating twin vanity, deep soaking tub, and an ultra large walk-in-closet. Double french doors lead out to the wood back deck that is large enough to serve as a second-living room while also providing a private...