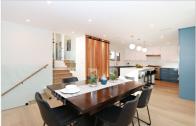

This one of a kind Mount Washington 4bed/4bath stunner, with rare combination of dramatic spacious interior, large grassy backyard and hillside views will leave you awestruck at every turn. Each room has been masterfully designed to make the best use of the space and offers tranquil sunny hillside and city light views. Hardwood floors, designer light fixtures and huge vaulted ceilings with skylights accompany the stunning views. The perfect chef's kitchen w/stainless steel appliances, quartz countertops, Italian Bertazzoni cooking range, huge custom built island and deep pantry looks over the massive family room w/ oversized glass sliders opening up to your custom built deck. The master suite boasts a private covered balcony as well as a luxurious en-suite complete w/floating twin vanity, deep soaking tub, and an ultra large walk-in-closet. Double french doors lead out to the wood back deck that is large enough to serve as a second-living room while also providing a private...

- Large grassy back yard
- Hillside Views
- Hardwood floors
- Vaulted ceilings and skylights
- Quartz countertops
- Bertazzoni cooking range
- Huge custom built island and deep pantry

DRE#

Private covered balcony