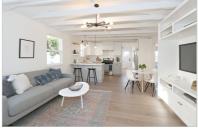

## \$899,000 | 3 BEDS | 2 BATHROOMS | 1100 SQUARE FEET

View Online: http://www.mysinglepropertywebsites.com/84109 For Instant Photos: Text 192219 To 415-877-1411

Warm, beautiful and bright! Clean design, quality craftsmanship and charming architectural character blend seamlessly to bring you this Highland Park charmer! Along a tranquil street this 3Bed/2Bath (PLUS finished basement) craftsman bungalow welcomes you inside where you'll find custom accents and finishes throughout as well as upgraded systems! Exposed wood beams accent the dramatic pitched ceiling upon entry and hardwood floors span the home, leading you around a floor plan that has completely maximized the space! A sunny, open kitchen boasts stainless steal appliances and an open concept layout. Everything has been meticulously upgraded to perfection! The master suite is a sanctuary to behold, where natural light permeates effortlessly and an ensuite bath w/ a luxurious glass walk-in shower awaits. Your backdoor opens up to a spacious backyard overlooked by inspiring views of the city and palm tree skyline in the distance. Just down below a large finished basement await...

- New Backyard Deck
- Finished Basement
- New Systems
- New kitchen + appliances
- New sprinkler system

DRE#

- Tankless water heater
- New HVAC

KELLERWITLIAMS