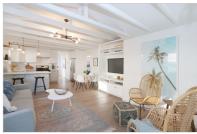

## \$899,000 | 3 BEDS | 2 BATHROOMS | 1100 SQUARE FEET

View Online: http://www.mysinglepropertywebsites.com/84109 For Instant Photos: Text 192219 To 415-877-1411

Warm, beautiful and bright! Clean design, quality craftsmanship and charming architectural character blend seamlessly to bring you this Highland Park charmer! Along a tranquil street this 3Bed/2Bath (PLUS finished basement) craftsman bungalow welcomes you inside where you'll find custom accents and finishes throughout as well as upgraded systems! Exposed wood beams accent the dramatic pitched ceiling upon entry and hardwood floors span the home, leading you around a floor plan that has completely maximized the space! A sunny, open kitchen boasts stainless steal appliances and an open concept layout. Everything has been meticulously upgraded to perfection! The master suite is a sanctuary to behold, where natural light permeates effortlessly and an ensuite bath w/ a luxurious glass walk-in shower awaits. Your backdoor opens up to a spacious backyard overlooked by inspiring views of the city and palm tree skyline in the distance. Just down below a large finished basement await...