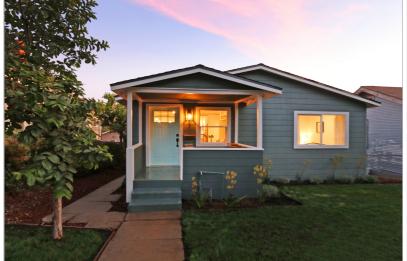

## 5908 MERIDIAN ST.

LOS ANGELES, CA 90042 | MLS #: 319003369

## \$899,000 | 3 BEDS | 2 BATHROOMS | 1100 SQUARE FEET

View Online: http://www.mysinglepropertywebsites.com/84109 For Instant Photos: Text 192219 To 415-877-1411

Warm, beautiful and bright! Clean design, quality craftsmanship and charming architectural character blend seamlessly to bring you this Highland Park charmer! Along a tranquil street this 3Bed/2Bath (PLUS finished basement) craftsman bungalow welcomes you inside where you'll find custom accents and finishes throughout as well as upgraded systems! Exposed wood beams accent the dramatic pitched ceiling upon entry and hardwood floors span the home, leading you around a floor plan that has completely maximized the space! A sunny, open kitchen boasts stainless steal appliances and an open concept layout. Everything has been meticulously upgraded to perfection! The master suite is a sanctuary to behold, where natural light permeates effortlessly and an ensuite bath w/ a luxurious glass walk-in shower awaits. Your backdoor opens up to a spacious backyard overlooked by inspiring views of the city and palm tree skyline in the distance. Just down below a large finished basement await...