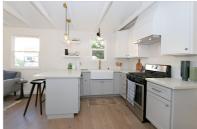

## \$899,000 | 3 BEDS | 2 BATHROOMS | 1100 SQUARE FEET

View Online: http://www.mysinglepropertywebsites.com/84109 For Instant Photos: Text 192219 To 415-877-1411

Warm, beautiful and bright! Clean design, quality craftsmanship and charming architectural character blend seamlessly to bring you this Highland Park charmer! Along a tranquil street this 3Bed/2Bath (PLUS finished basement) craftsman bungalow welcomes you inside where you'll find custom accents and finishes throughout as well as upgraded systems! Exposed wood beams accent the dramatic pitched ceiling upon entry and hardwood floors span the home, leading you around a floor plan that has completely maximized the space! A sunny, open kitchen boasts stainless steal appliances and an open concept layout. Everything has been meticulously upgraded to perfection! The master suite is a sanctuary to behold, where natural light permeates effortlessly and an ensuite bath w/ a luxurious glass walk-in shower awaits. Your backdoor opens up to a spacious backyard overlooked by inspiring views of the city and palm tree skyline in the distance. Just down below a large finished basement await...

- New Backyard Deck
- Finished Basement
- New Systems
- New kitchen + appliances
- New sprinkler system

DRE#

- Tankless water heater
- New HVAC

KELLERWITLIAMS