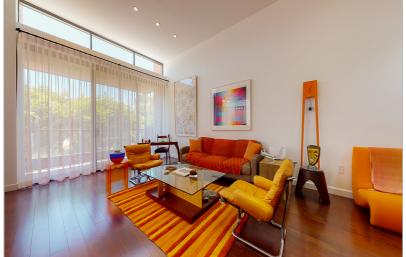

#### \$1,525,000 | 2 BEDS | 2.5 BATHROOMS | 2 CAR PARKING | 1942 SQUARE FEET

- Top floor unit
- Chef's kitchen
- Private balcony
- Wood floors through out
- Spacious primary suite
- Private dry sauna
- Washer and dryer in unit
- Two assigned parking spots