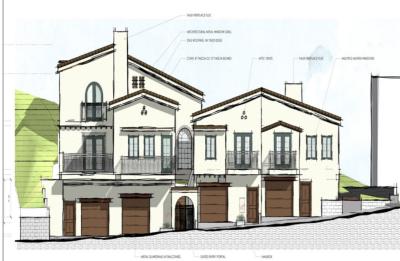

#### \$700,000 | 8,459 SQUARE FEET

Calling all investors, visionaries and opportunity seekers! The possibilities are vast with these two spacious side-by-side lots in a phenomenal location in prime Echo Park! Together they total 8,459 square feet (4,043 + 4,416 square feet) and can be sold separately (offered at \$450,000 each or \$799,000 if sold together). The seller has already obtained plans for an awesome 4 unit development which can be included in the sale. Each lot is zoned LARD2 which offers potential for a variety of different lucrative uses! Situated just a stone's throw away from the picturesque Echo Park Lake, your project will be immersed in the vibrant culture and artistic atmosphere of one of Northeast LA's most beloved neighborhoods, with its trendy shops, restaurants, and boutiques all nearby. Perfect for a profitable investment or a blank canvas to build your dream project in an epic location!

- Two side by side lots
- Both zoned LARD2
- Can be sold separately or together
- Prime Echo Park location

• Plans for 4 unit development