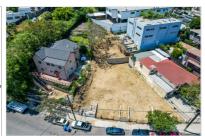

#### \$700,000 | 8,459 SQUARE FEET

Calling all investors, visionaries and opportunity seekers! The possibilities are vast with these two spacious side-by-side lots in a phenomenal location in prime Echo Park! Together they total 8,459 square feet (4,043 + 4,416 square feet) and can be sold separately (offered at \$450,000 each or \$799,000 if sold together). The seller has already obtained plans for an awesome 4 unit development which can be included in the sale. Each lot is zoned LARD2 which offers potential for a variety of different lucrative uses! Situated just a stone's throw away from the picturesque Echo Park Lake, your project will be immersed in the vibrant culture and artistic atmosphere of one of Northeast LA's most beloved neighborhoods, with its trendy shops, restaurants, and boutiques all nearby. Perfect for a profitable investment or a blank canvas to build your dream project in an epic location!

- Two side by side lots
- Both zoned LARD2
- Can be sold separately or together
- Prime Echo Park location

• Plans for 4 unit development