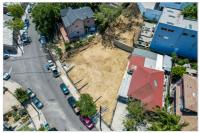

#### \$700,000 | 8,459 SQUARE FEET

Calling all investors, visionaries and opportunity seekers! The possibilities are vast with these two spacious side-by-side lots in a phenomenal location in prime Echo Park! Together they total 8,459 square feet (4,043 + 4,416 square feet) and can be sold separately (offered at \$450,000 each or \$799,000 if sold together). The seller has already obtained plans for an awesome 4 unit development which can be included in the sale. Each lot is zoned LARD2 which offers potential for a variety of different lucrative uses! Situated just a stone's throw away from the picturesque Echo Park Lake, your project will be immersed in the vibrant culture and artistic atmosphere of one of Northeast LA's most beloved neighborhoods, with its trendy shops, restaurants, and boutiques all nearby. Perfect for a profitable investment or a blank canvas to build your dream project in an epic location!

- Two side by side lots
- Both zoned LARD2
- Can be sold separately or together
- Prime Echo Park location

• Plans for 4 unit development