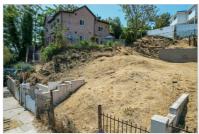

#### \$700,000 | 8,459 SQUARE FEET

Calling all investors, visionaries and opportunity seekers! The possibilities are vast with these two spacious side-by-side lots in a phenomenal location in prime Echo Park! Together they total 8,459 square feet (4,043 + 4,416 square feet) and can be sold separately (offered at \$450,000 each or \$799,000 if sold together). The seller has already obtained plans for an awesome 4 unit development which can be included in the sale. Each lot is zoned LARD2 which offers potential for a variety of different lucrative uses! Situated just a stone's throw away from the picturesque Echo Park Lake, your project will be immersed in the vibrant culture and artistic atmosphere of one of Northeast LA's most beloved neighborhoods, with its trendy shops, restaurants, and boutiques all nearby. Perfect for a profitable investment or a blank canvas to build your dream project in an epic location!

- Two side by side lots
- Both zoned LARD2
- Can be sold separately or together
- Prime Echo Park location

• Plans for 4 unit development