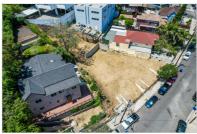

#### \$700,000 | 8,459 SQUARE FEET

Calling all investors, visionaries and opportunity seekers! The possibilities are vast with these two spacious side-by-side lots in a phenomenal location in prime Echo Park! Together they total 8,459 square feet (4,043 + 4,416 square feet) and can be sold separately (offered at \$450,000 each or \$799,000 if sold together). The seller has already obtained plans for an awesome 4 unit development which can be included in the sale. Each lot is zoned LARD2 which offers potential for a variety of different lucrative uses! Situated just a stone's throw away from the picturesque Echo Park Lake, your project will be immersed in the vibrant culture and artistic atmosphere of one of Northeast LA's most beloved neighborhoods, with its trendy shops, restaurants, and boutiques all nearby. Perfect for a profitable investment or a blank canvas to build your dream project in an epic location!

- Two side by side lots
- Both zoned LARD2
- Can be sold separately or together
- Prime Echo Park location

• Plans for 4 unit development