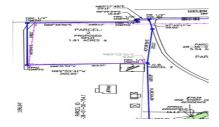

## PARCEL 2 HELEN ST. PAST 7639 HELEN ST.

MELBOURNE, FL 32904

\$265,000 | 2.03 ACRE SQUARE FEET

View Online: http://www.mysinglepropertywebsites.com/114350 For Instant Photos: Text 233838 To 415-877-1411