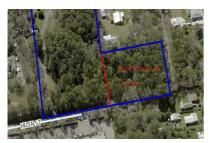

## PARCEL 2 HELEN ST. PAST 7639 HELEN ST.

MELBOURNE, FL 32904

\$265,000 | 2.03 ACRE SQUARE FEET

View Online: http://www.mysinglepropertywebsites.com/114350 For Instant Photos: Text 233838 To 415-877-1411

Call Lynn Now 321-427-6788 for other properties.

Rare opportunity to purchase vacant residential land in the heart of West Melbourne! Discerning buyers want to build a custom home and large parcels are not easy to come by! No HOA to join, The lot is close to shopping, dining, parks, beaches, & the ideal location to make your dream home a reality! The area boasts A-rated schools, close to all major employers, a few minutes to I-95, & less than an hour to the Orlando airports. Large lot for a custom home, pool & enough space to store a boat or RV. Great lot, not heavily treed. Time to build what you really want for your dream home!